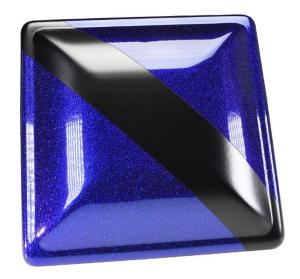

### **SONIC BLAST**

CS8694067

This is an ultra-smooth, high gloss clear coat with a heavy amount of brilliant, color-shifting metallic pearls. These color shifting pearls change colors slightly between blue, indigo, violet, and purple. These pearls have a brilliant sparkle in both sunlight and low-light environments.

\*Product image features Sonic Blast over flat black base coat

**CLEAR TOP COAT** 

#### **FEATURES:**

- UV stable
- Great for both interior and exterior conditions
- Contains brilliant sparkling pearls
- Intense color shift/flip effect
- Ultra-smooth. high gloss finish
- Cures at low temperature (17 minutes at 350°F)
- Black base coat is required to achieve look seen in product image