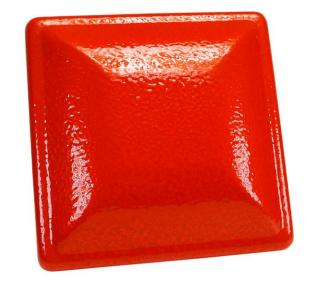

### **RADIANT RED**

F1396077

This is a bright, ultra-vibrant neon red coating with a vein/texture finish.

This color is similar to our Illusion/Dormant coatings - it requires a clear topcoat. We recommend our Super Durable Wet Clear topcoat.