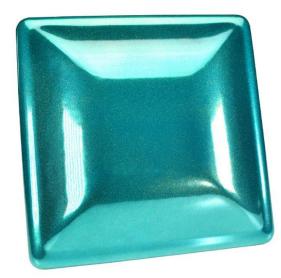

## MALIBU MAGIC T1694048

This is a high gloss, teal candy/translucent coating with a heavy amount of fine gold metallic pearl flakes.

Candy/Translucent coatings are excellent powders to apply over silver or chrome basecoats, as it gives you that vibrant "candy" look and color depth. Want to mix it up? Try using a silver vein or silver metallic basecoat for a unique look!