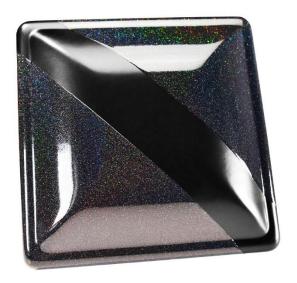

### **COSMIC NEXUS**

CS1699056

This is a high gloss clear coating with the perfect amount of intense holographic/rainbow metallic pearls.

This holographic/rainbow effect is most vibrant in the sunlight and direct lighting. Pictures and videos don't do this color justice, so order a swatch to see it in person!

\*Product image features Cosmic Nexus over a Flat Black base coat

**CLEAR TOP COAT** 