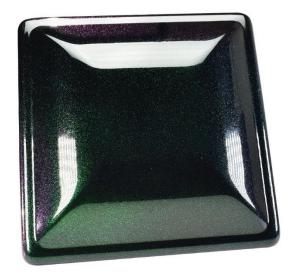

### **BLACK AURORA**

CS1690054

This is a dark, high gloss coating with a heavy amount of vibrant, color-shifting metallic flakes. These intense color shifting flakes change between green, pink, purple, orange, and light-red colors

Pictures and videos don't do this color justice, so order a swatch to see this coating in person.

SINGLE-STAGE COATING